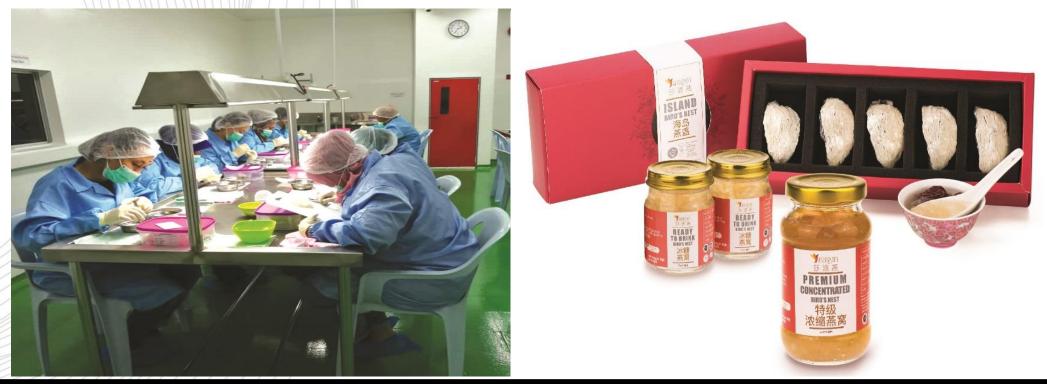

### **Potential Export Market - Bird nest products**

- ✓ Production facility for bird nest products are internally certified by GMP and HACCP;
- ✓ We obtained the export permit from Certification and Accreditation Administration of the People's Republic of China ("CNCA");
- ✓ Sarangyan brand bird's nest is available at main shopping malls at KLCC and Pavilion.