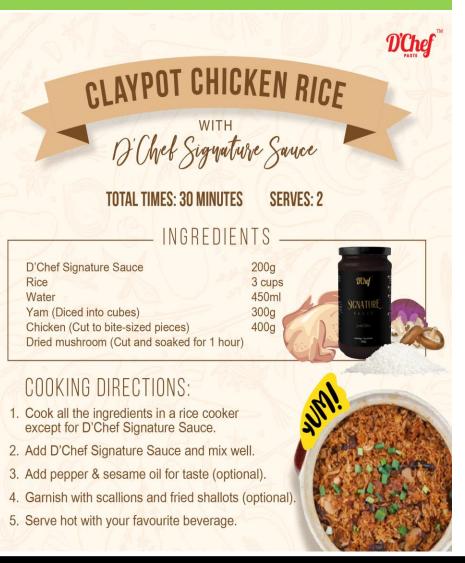

### New Product (December 2022): D'Chef Signature Sauce

D'Chef Signature Sauce

- **Extremely versatile** with explosive flavours that will revolutionize your meals
- No added Preservatives, Artificial Colours and Flavours.
  Can be used in a wide variety of dishes in cooking.
- Chicken Beet Vegetable Condiment