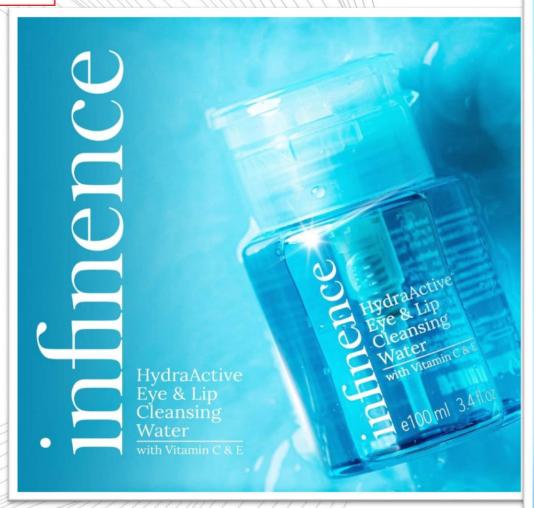

## Beauty, Skin Care & Personal Care

An effective water-based formula to cleanse and remove makeup while moisturizing the skin Powerful cleansing removes thick, waterproof makeup effortlessly. Superb moisturizing effects, thanks to skin-loving ingredients. No greasy residue. Soft and moist skin after use. HydraActiv Eye & Lip Cleansing Formulated with Perfect for all . ZERO harmful skin types. with Vitamin C& ingredients. • 🗮 e100 ml 3.4fl

## **Botanical Mix Beverage Goji** with Honey and Bird's Nest

2.5g dry bird nest per bottle 4 bottles per box

New Product (September 2022):

- infinence Oxygenating Charcoal Cleansing Mask

- infinence Photon Fusion Tone & Lift Beauty Device