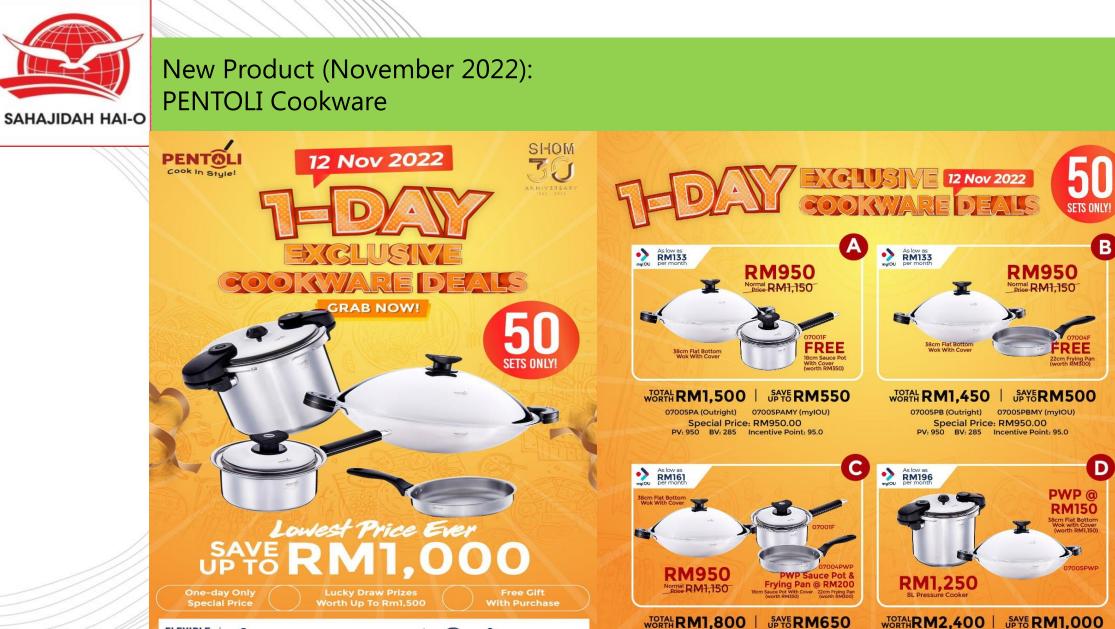

•> myIOU

As low as RM133 per month

07005PC (Outright) 07005PCMY (myIOU)

Special Price: RM1,150.00

PV: 1,150 BV: 345 Incentive Point: 115.0

TOTAL RM2,400 SAVE RM1,000 07006P (Outright) 07006PMV (myIOU) Special Price: RM1,400.00 PV: 1400 BV: 420 Incentive Point: 140.0

BESHOM HOLDINGS BERHAD (Registration no. 202101001114 (1401412-A))

**OUTRIGHT PAYMENT** 

Get RM100 SHOM Shopping Voucher

or

FLEXIBLE PAYMENT

METHOD

\*Terms & Conditions appl