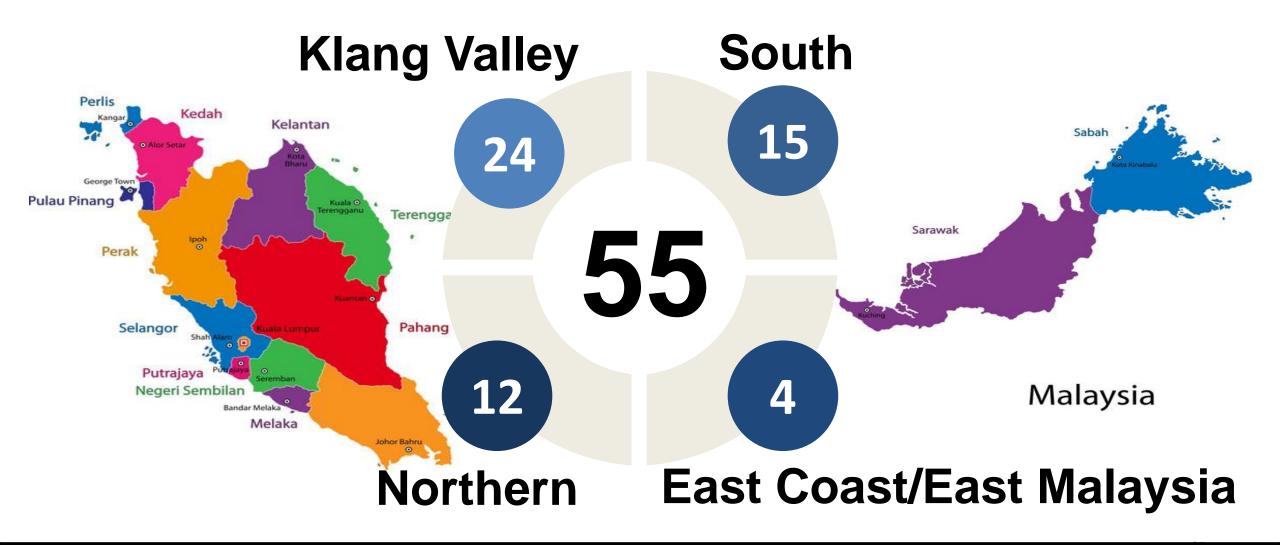

# 55 Retail chain stores and franchises

BESHOM

## Hai-O Flagship Store . 海鸥旗舰店

 ✓ A leading herbs & healthcare products chain stores in Malaysia;

✓ 55 outlets, including 7 franchise;

✓ Carry an extensive range of Traditional Chinese Medicines (TCMs), teas, health tonic, wines, gift packs or hampers and other healthcare products;