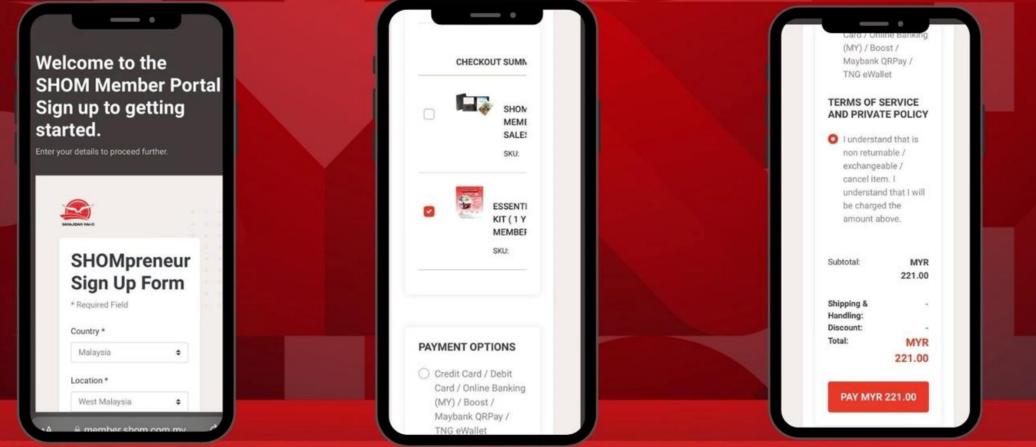

# ENJOY FREE MEMBERSHIP AND GET YOUR ESSENTIAL STARTER KIT IN ONE GO!

STEP 1: Go to SHOM Member Portal signup page STEP 2: FIII in all details and tick off Essential Starter Kit option to purchase

STEP 3: Proceed with your chosen payment method.