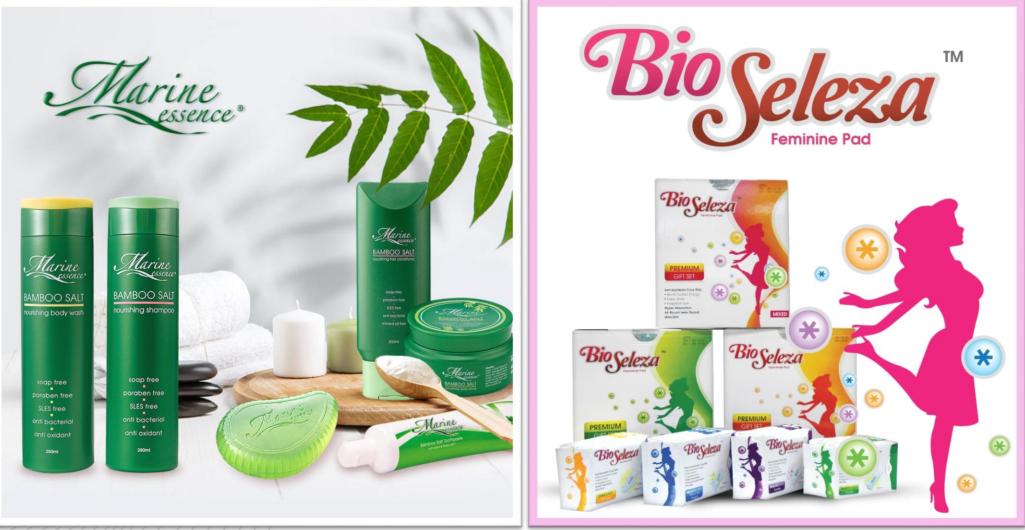

## Beauty, Skin Care & Personal Care

## Beauty, Skin Care & Personal Care

An effective water-based formula to cleanse and remove makeup while moisturizing the skin Powerful cleansing removes thick, waterproof makeup effortlessly. Superb moisturizing effects, thanks to skin-loving ingredients. No greasy residue. Soft and moist skin after use. HydraActiv Eye & Lip Cleansing Formulated with Perfect for all . ZERO harmful skin types. with Vitamin C& ingredients. • 🗮 e100 ml 3.4fl