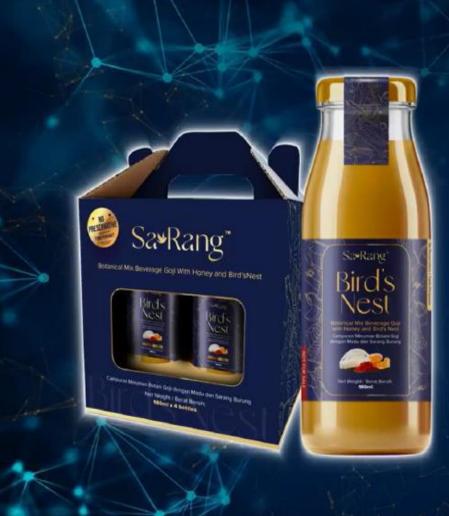

#### New Product (September 2022):

Sarang Botanical Mix Beverage Goji with Honey and Bird's Nest

## Sa**⊮**Rang<sup>™</sup>

## **Botanical Mix Beverage Goji** with Honey and Bird's Nest

2.5g dry bird nest per bottle 4 bottles per box

New Product (September 2022):

- infinence Oxygenating Charcoal Cleansing Mask

- infinence Photon Fusion Tone & Lift Beauty Device