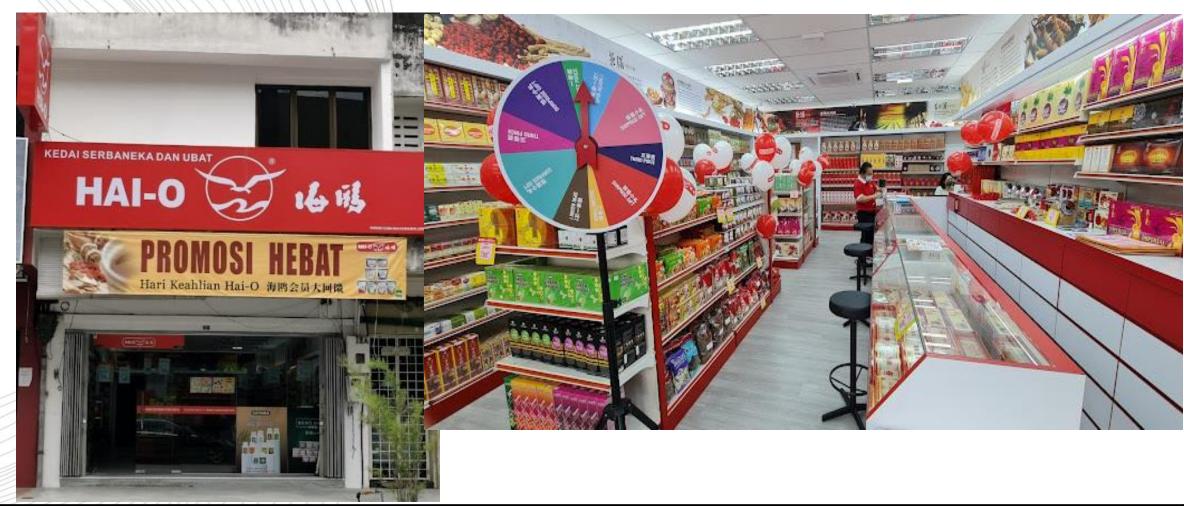

# 55 Retail chain stores and franchises

BESHOM

## Hai-O Flagship Store . 海鸥旗舰店

 ✓ A leading herbs & healthcare products chain stores in Malaysia;

✓ 55 outlets, including 7 franchise;

✓ Carry an extensive range of Traditional Chinese Medicines (TCMs), teas, health tonic, wines, gift packs or hampers and other healthcare products;

✓ As part of quality service, also provide TCMs advice to customers. Chinese physician at selected retail outlets to provide value added services in the form of general medical consultation and product knowledge.