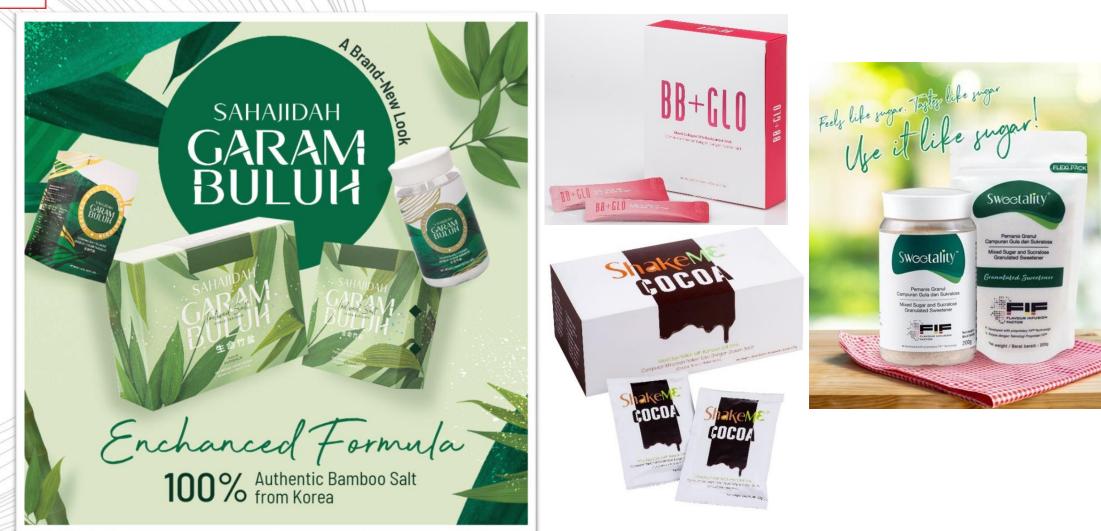

## Beauty, Skin Care & Personal Care

## Beauty, Skin Care & Personal Care

An effective water-based formula to cleanse and remove makeup while moisturizing the skin Powerful cleansing removes thick, waterproof makeup effortlessly. Superb moisturizing effects, thanks to skin-loving ingredients. No greasy residue. Soft and moist skin after use. HydraActiv Eye & Lip Cleansing Formulated with Perfect for all . ZERO harmful skin types. with Vitamin C& ingredients. • 🗮 e100 ml 3.4fl