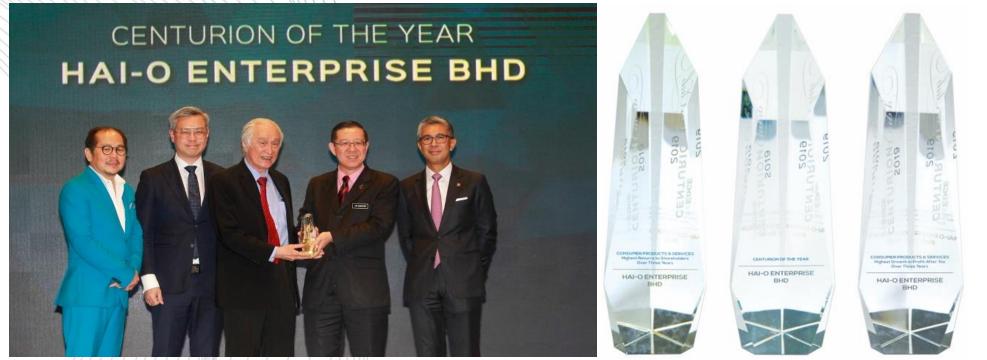

#### Awards & Accolades

At The Edge Malaysia Centurion Club Corporate Awards 2019 held on 12 Nov 2019, Hai-O was awarded with the:

- 1. Centurion of the Year;
- 2. Highest Growth in Profit After Tax over 3 years under the Consumer Products & Services Sector; and
- 3. Highest Returns to Shareholders over 3 years under the Consumer Products & Services Sector.