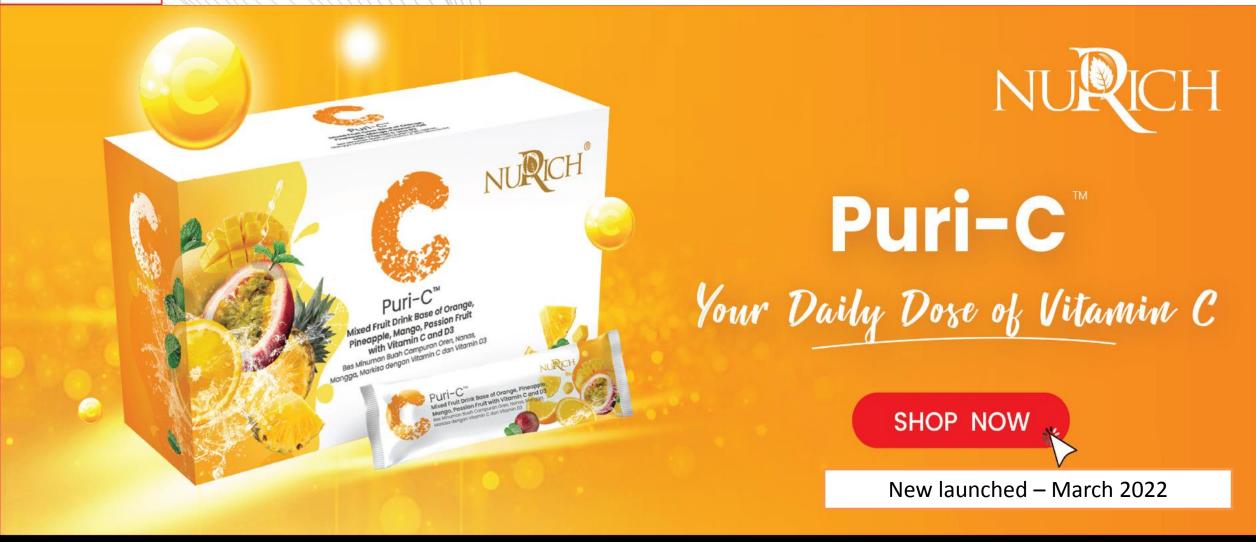

#### New Product (September 2022):

Sarang Botanical Mix Beverage Goji with Honey and Bird's Nest

## Sa**⊮**Rang<sup>™</sup>

## **Botanical Mix Beverage Goji** with Honey and Bird's Nest

2.5g dry bird nest per bottle 4 bottles per box

New Product (September 2022):

- infinence Oxygenating Charcoal Cleansing Mask

- infinence Photon Fusion Tone & Lift Beauty Device