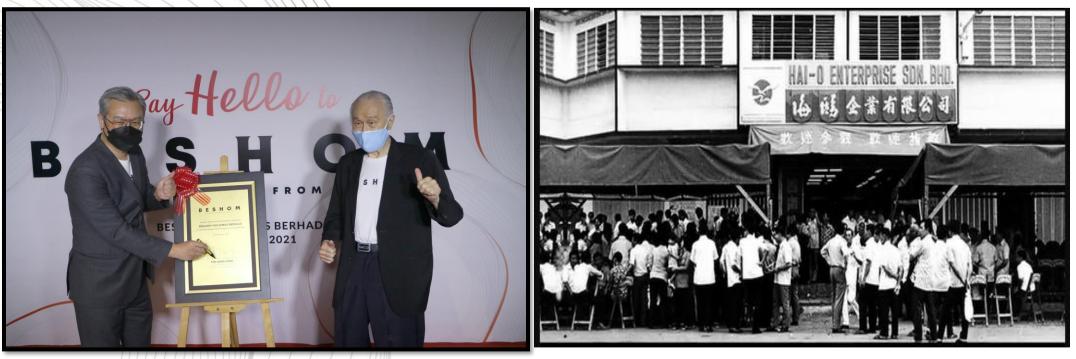

Hai-O listed on Bursa Malaysia 2<sup>nd</sup> Board in 1996 – the 1<sup>st</sup> Local Integrated Traditional Healthcare & Wellness Company Listed on Bursa and subsequently transferred to Main Board on 8 Oct 2007.

After 46 years, the Group has implemented an exercise which culminates in the transfer of listing status to Beshom Holdings Berhad ("BESHOM"), the new holding company of the Hai-O group of companies.

The transfer of listing status was completed on 29 Nov 2021.