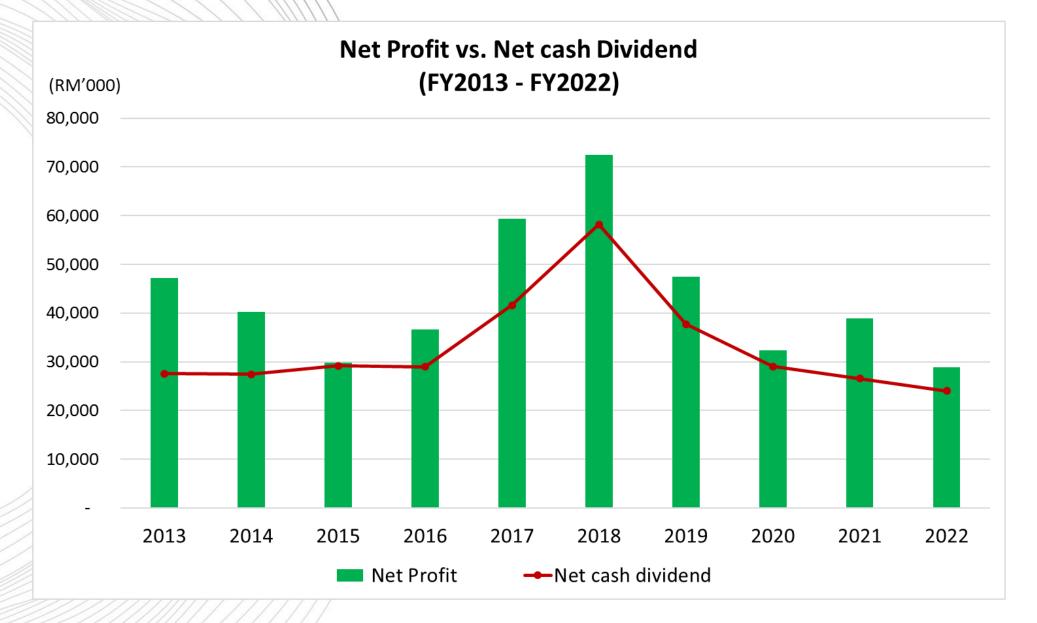

#### **Dividend Policy**

Dividend policy to distribute at least 50% of the profit for the year as dividend remains unchanged:

- ✓ FY2019 80% payout ratio (13 sen);
- ✓ FY2020 90% payout ratio (10 sen);
- ✓ FY2021 68% payout ratio (9 sen);
- ✓ FY2022 83% payout ratio (8 sen);

✓ 31 Oct 2022 (FY2023) – declared a 3 sen single tier interim dividend with the entitlement and payment dates to be announced in due course (31 Oct 2021 (FY2022): 3 sen).