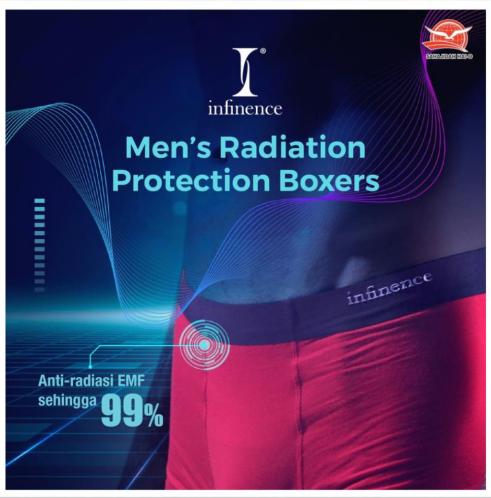

# New Product (Sept 2021): 360 THERA Short Bra

#### **Results and Conclusions:**

Based on these experiments, we conclude that the test fabric is effective at reducing SARS-CoV-2 infection of Vero E6 cells *in vitro*. After immediate exposure, viral infectivity was reduced 3.5 log (99.97%) compared to control samples.