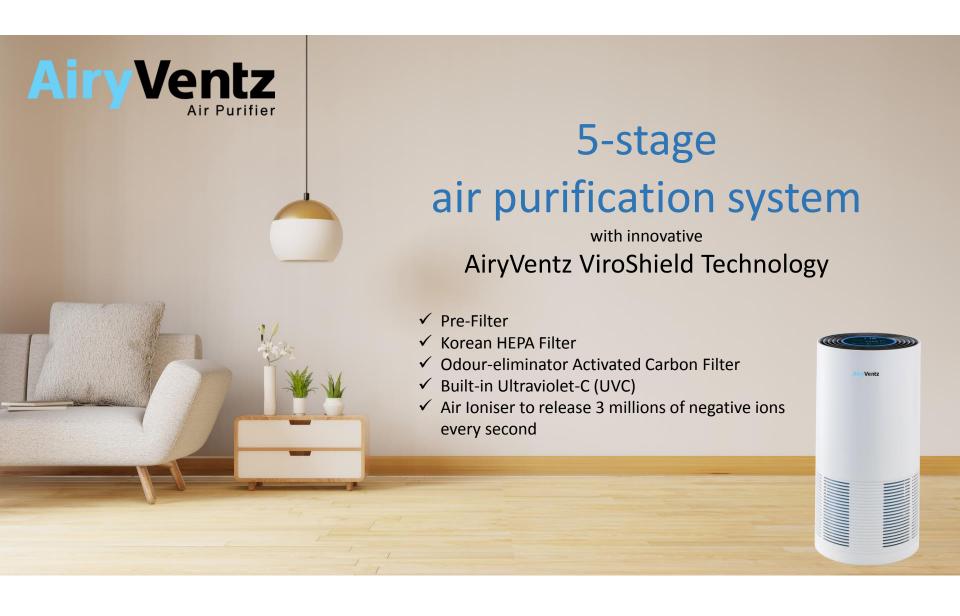

# New Product (Oct 2021): AiryVentz Air Purifier

#### Real-time air quality monitoring

- 4 LED indicator
- PM 2.5 value

360° air purification with spiral air outlet

Convenient timer setting at 2H, 4H and 8H

Intelligent Auto
Mode Purification

Adjustable fan speed at 4 modes

Quiet sleep mode

Easy filter care reminders