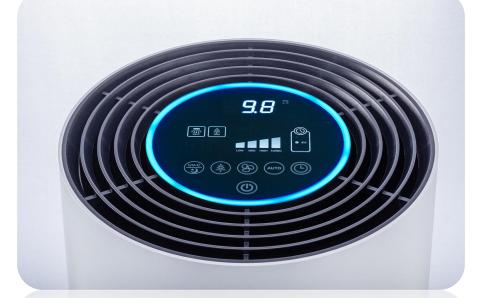

# New Product (Oct 2021): AiryVentz Air Purifier

#### Real-time air quality monitoring

- 4 LED indicator
- PM 2.5 value

360° air purification with spiral air outlet

Convenient timer setting at 2H, 4H and 8H

Intelligent Auto
Mode Purification

Adjustable fan speed at 4 modes

Quiet sleep mode

Easy filter care reminders