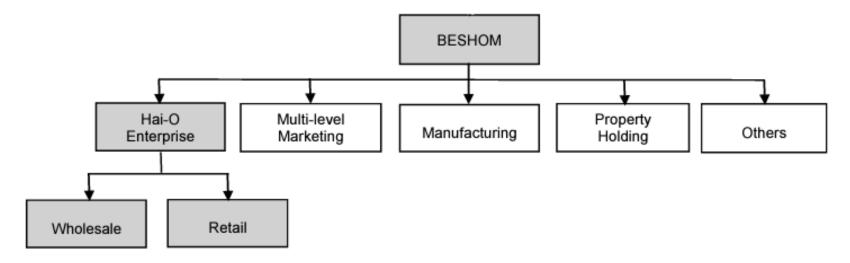

### **Rationale for Internal Reorganisation**

In addition, after the completion of the Proposed Internal Reorganisation, the Board intends to further streamline the BESHOM Group to have separate identifiable business streams which better reflects the diverse operations of BESHOM Group as illustrated below:-

#### веѕном

Business
Operations
Review

Wholesale

Retail

Manufacturing & Others

### Wholesale

- ✓ 100 wholesalers and 2,000 retailers including Chinese Medical Halls, Restaurants, Pharmacies and Modern Trade Channels;
- ✓ Exclusive Distribution Rights for over 50 renowned brands of Chinese Medicines, health tonic, tea and healthcare products.
- ✓ Centralised purchasing support for the MLM & Retail Segment.

### Retail

- ✓ A leading herbs & healthcare products chain stores in Malaysia;
- √ 54 outlets, including 7 franchise;
- ✓ Carry an extensive range of Traditional Chinese Medicines (TCMs), teas, health tonic, wines, gift packs or hampers and other healthcare products;
- ✓ As part of quality service, also provide TCMs advice to customers. Chinese physician at selected retail outlets to provide value added services in the form of general medical consultation and product knowledge.

## Manufacturing

- ✓ 1<sup>st</sup> Company awarded with GMP TCM factory status in Malaysia;
- ✓ Maintained 2 GMP plants cater for Halal and Non-Halal products;
- ✓ Produce quality traditional pharmaceutical products and food supplements;
- ✓ Supply to in-house and OEM customers. Services include product MAL registration and in-house product QC;
- ✓ ISO 9001:2015, GMP certified, FDA registered, HACCP certified, MS ISO/EIC 17025 SAMM accredited.