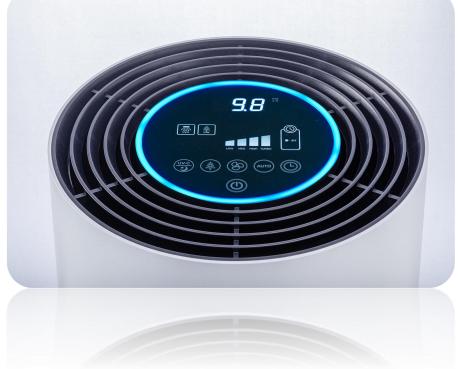

# New Product (Oct 2021): AiryVentz Air Purifier

#### Real-time air quality monitoring

- 4 LED indicator
- PM 2.5 value

360° air purification with spiral air outlet

Convenient timer setting at 2H, 4H and 8H

Intelligent Auto
Mode Purification

Adjustable fan speed at 4 modes

Quiet sleep mode

Easy filter care reminders