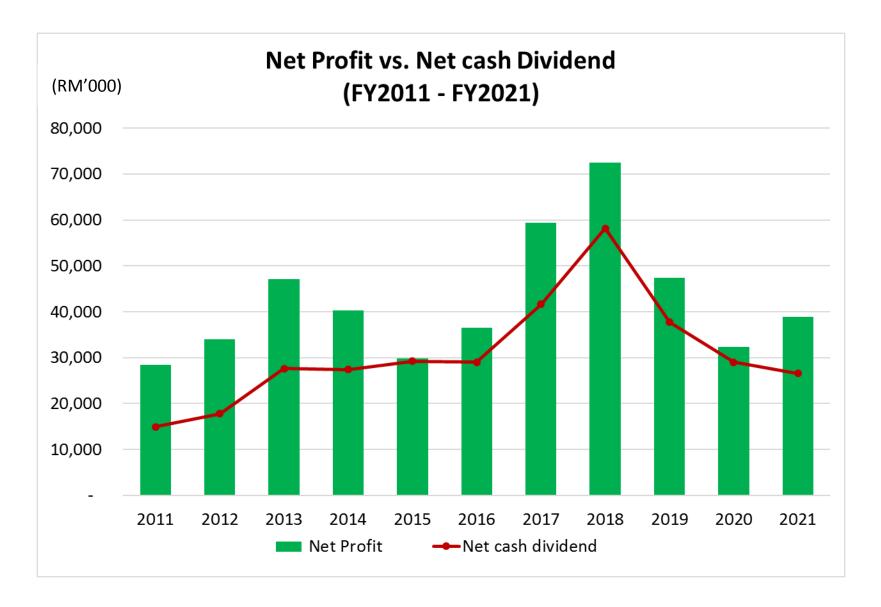

## **Dividend Policy**

- ✓ Dividend policy to distribute at least 50% of the profit for the year as dividend remains unchanged;
- ✓ FY2018 80% payout ratio (20 sen);
- ✓ FY2019 80% payout ratio (13 sen);
- ✓ FY2020 90% payout ratio (10 sen);
- √ FY2021 68% payout ratio (9 sen);
- ✓ FY2022:
- i. Share dividend on the basis of One (1) treasury share for every Twenty six (26) existing ordinary shares held distributed to entitled shareholders on 6 July 2021;
- ii. 3 sen single tier interim dividend payable on 25 January 2022.