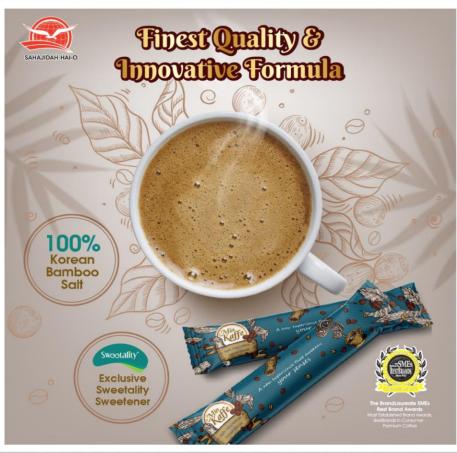

# NEW PRODUCTS DURING FY2021/22

New Product (Feb 2021):
Min Kaffe (Enhanced Formula)
(Formulated with Sweetality, Upgraded Bamboo salt & New packaging)