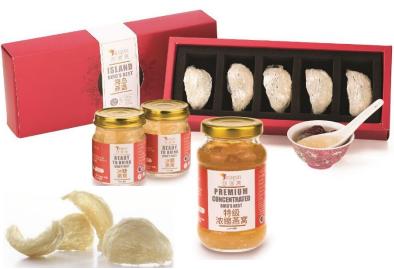

### **Potential Export Market - Bird nest products**

- Production facility for bird nest products are internally certified by GMP and HACCP;
- ✓ We obtained the export permit from Certification and Accreditation
  Administration of the People's Republic of China ("CNCA");
- ✓ Sarangyan brand bird's nest is available at main shopping malls at KLCC, Pavilion and Guardian in KLIA.