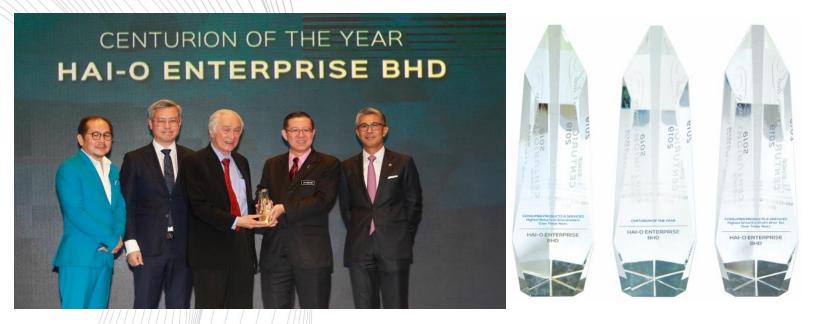

## Awards & Accolades

- At The Edge Malaysia Centurion Club Corporate Awards 2019 held on 12 Nov 2019, Hai-O was awarded with the:
- 1. Centurion of the Year;
- 2. Highest Growth in Profit After Tax over 3 years under the Consumer Products & Services Sector;
- 3. Highest Returns to Shareholders over 3 years under the Consumer Products & Services Sector.

## Awards & Accolades