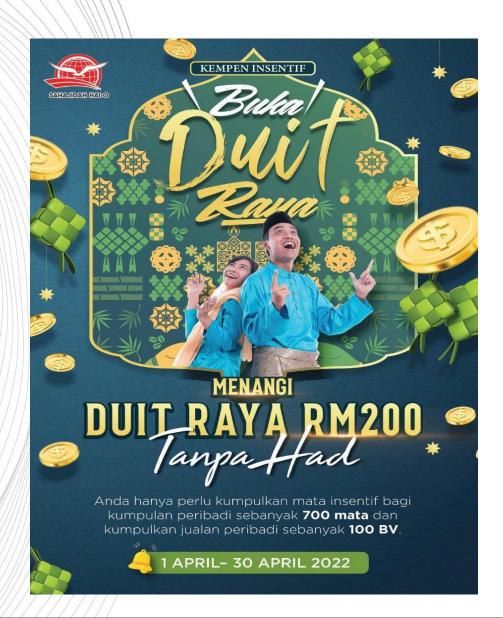

## **Recruitment Reward Campaign**

emas apabila anda berjaya merekrut kumulatif 4 orang pengedar baharu (dengan syarat belian 200PV seorang) dalam 2 bulan berturut-turut \*

Miliki 24K aksesori saduran

RECRUITMENT REWARD

Terbuka secara eksklusif untuk: Business Advisor SHOM

Tempoh kelayakan: Februari 2022-Mei 2022

\*Sila rujuk panduan Kriteria Kelayakan untuk maklumat lanjut

Hadiah Premium Batch Pertama 24k Aksesori Saduran Emas

\*selagi stok masih ada \*gambar ini untuk ilustrasi sahaja