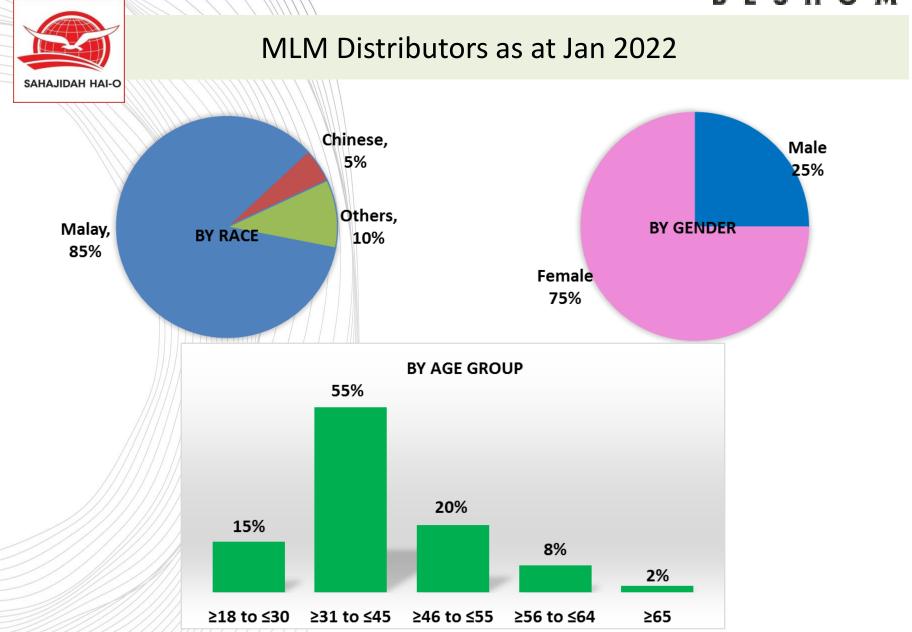

## Sahajidah Hai-O Marketing Sdn Bhd ("SHOM")

- ✓ HQ in Klang, Selangor Wawasan Hai-O;
- ✓ Regional offices / branches in Jakarta Indonesia, Brunei & Singapore;
- ✓ ~ 70,000 active members;
- ✓ 36 stockists, branches and sales point nationwide and Brunei;
- ✓ About 80% members are Bumiputra & majority are female;
- Strong corporate branding "SHOM" clearly differentiate MLM business model with other divisions;