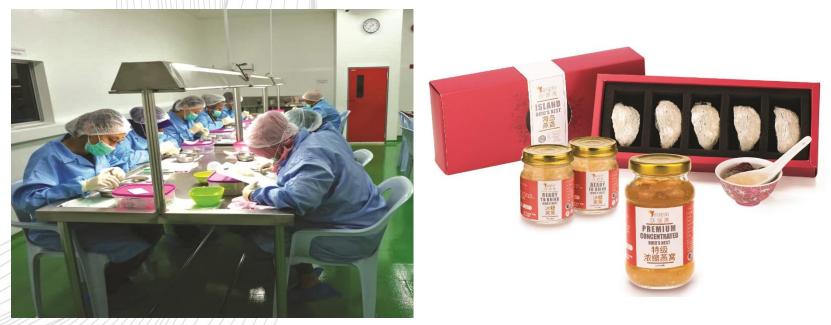

### Potential Export Market - Bird nest products

- ✓ Production facility for bird nest products are internally certified by GMP and HACCP;
- ✓ We obtained the export permit from Certification and Accreditation Administration of the People's Republic of China ("CNCA");
- ✓ Sarangyan brand bird's nest is available at main shopping malls at KLCC & Pavilion.