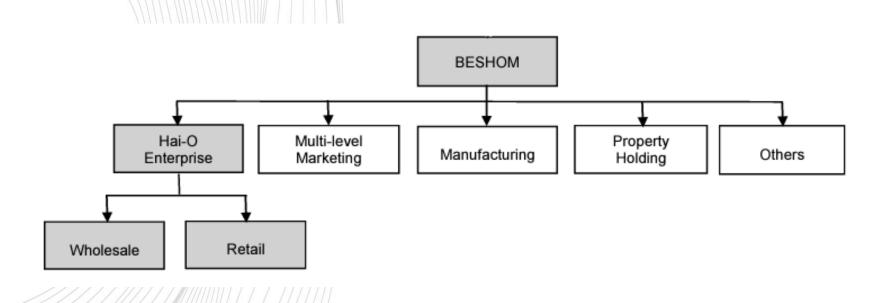

## **Rationale for Internal Reorganisation**

The reorganization is to streamline the various business units so that each can have greater focus and operational efficiency while also tapping the potential for greater cooperation and synergy.

## **Rationale for Internal Reorganisation**

In addition, after the completion of the Proposed Internal Reorganisation, the Board intends to further streamline the BESHOM Group to have separate identifiable business streams which better reflects the diverse operations of BESHOM Group as illustrated below:-

| Business<br>Operations<br>Review | Multi Level Marketing ("MLM") |
|----------------------------------|-------------------------------|
|                                  | Wholesale                     |
|                                  | Retail                        |
|                                  | Manufacturing & Others        |
|                                  |                               |