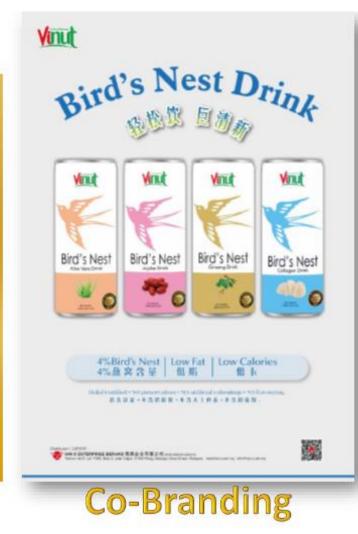

BESHOM HOLDINGS BERHAD (Registration no. 202101001114 (1401412-A))

Mid-Term Action Plans (1-3 year) Enhance product sales mix to sustain profit margin.

Enhance "Branding" & Product Visibility.

Development of HouseBrand & Co-brand products

### Develop Non-Alcoholic Products and Fast Moving Consumer Goods (FMCG)

FMCG