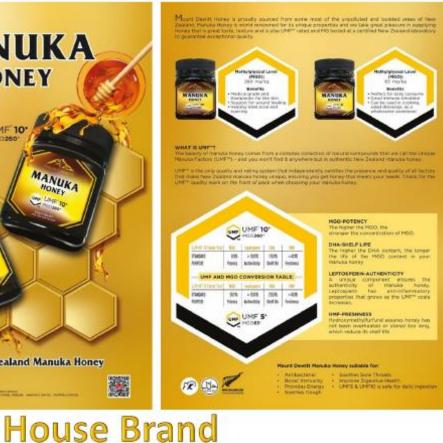

BESHOM HOLDINGS BERHAD (Registration no. 202101001114 (1401412-A))

Mid-Term Action Plans (1-3 year) Enhance product sales mix to sustain profit margin.

Enhance "Branding" & Product Visibility.

Development of HouseBrand & Co-brand products