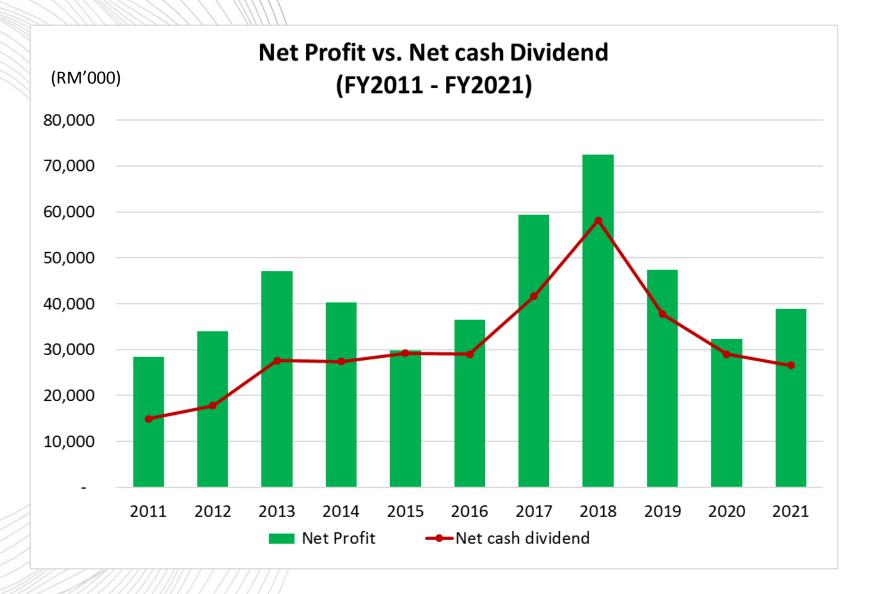

# **Dividend Policy**

✓ Dividend policy to distribute at least 50% of the profit for the year as dividend remains unchanged;

- ✓ FY2018 80% payout ratio (20 sen);
- ✓ FY2019 80% payout ratio (13 sen);
- ✓ FY2020 90% payout ratio (10 sen);
- ✓ FY2021 68% payout ratio (9 sen);

### ✓ **FY2022:**

- i. Share dividend on the basis of One (1) treasury share for every Twenty six (26) existing ordinary shares held distributed to entitled shareholders on 6 July 2021;
- ii. 3 sen single tier interim dividend paid on 25 January 2022.