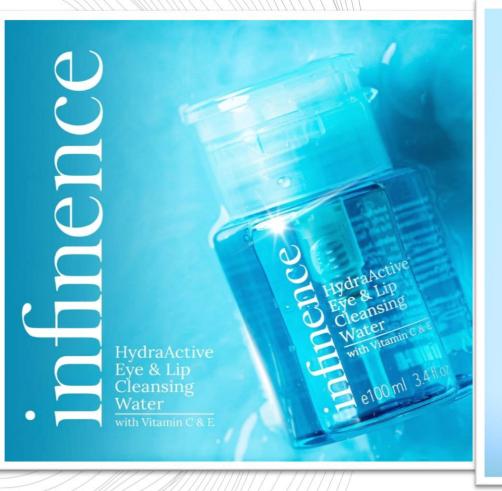

## Beauty, Skin Care & Personal Care

An effective water-based formula to cleanse and remove makeup while moisturizing the skin Powerful " cleansing removes thick, waterproof makeup effortlessly. Superb moisturizing effects, thanks to skin-loving ingredients. No greasy residue. Soft and moist skin after use. vdraActiv ve & Lip Cleansing Formulated with Perfect for all • Water ZERO harmful skin types. rith Vitamin C& ingredients. e100 ml 3.4fu