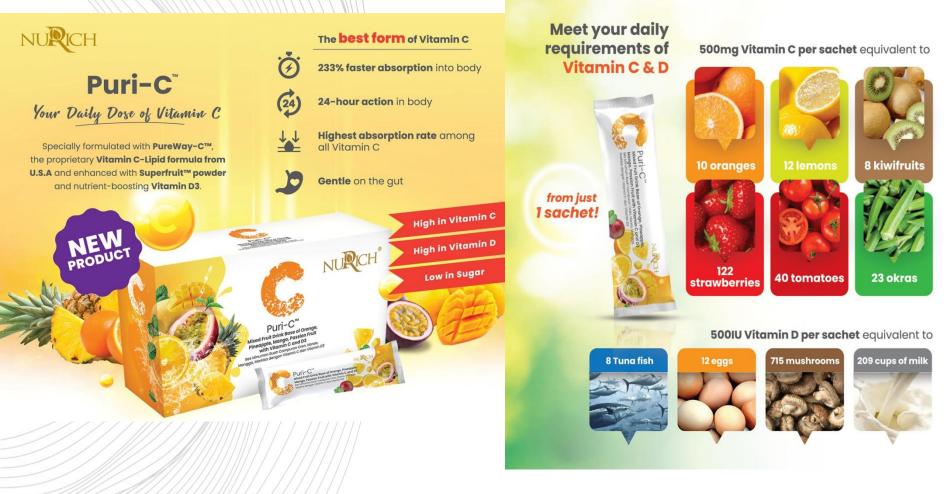

### D'Chef (launched Apr 2022)

Net Weight / Berat Bersih: 200g

**Corporate Presentation April 2022** 