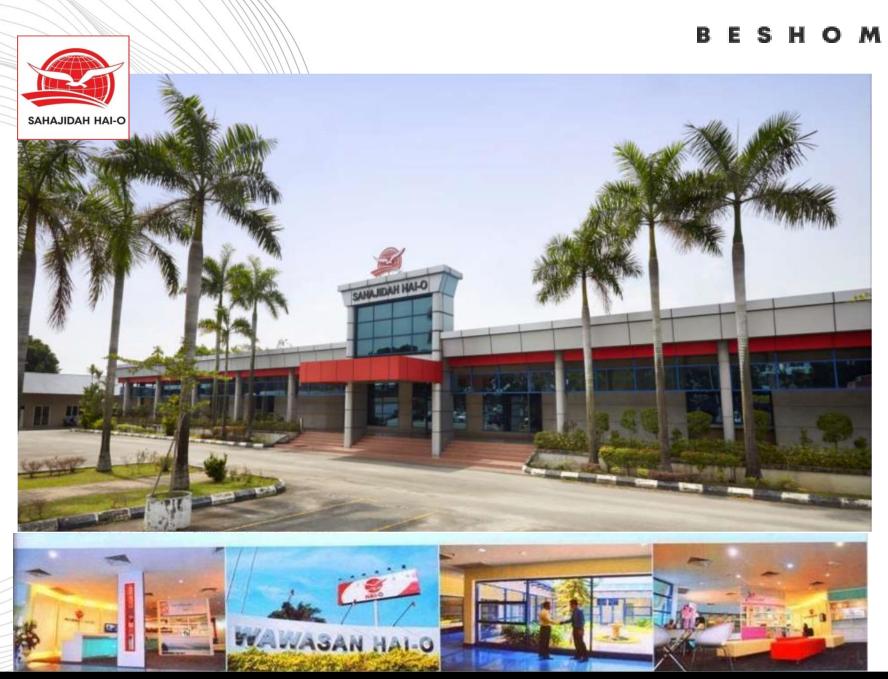

## Sahajidah Hai-O Marketing Sdn Bhd ("SHOM")

- ✓ HQ in Klang, Selangor Wawasan Hai-O;
- ✓ Regional offices / branches in Jakarta Indonesia, Brunei & Singapore;
- ✓ ~ 70,000 active members;
- ✓ 36 stockists, branches and sales point nationwide and Brunei;
- ✓ About 80% members are Bumiputra & majority are female;
- Strong corporate branding "SHOM" clearly differentiate MLM business model with other divisions;