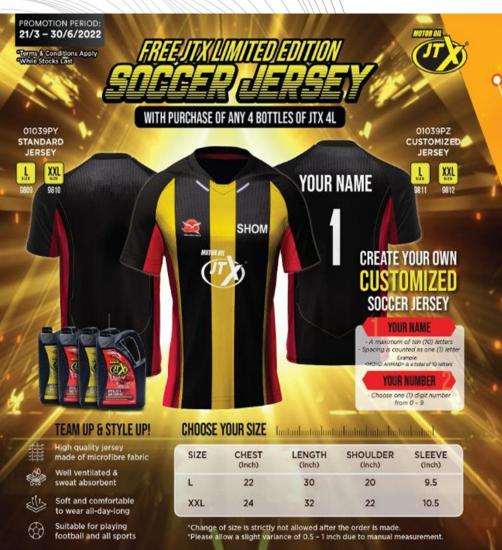

## **Customized Soccer Jersey**

#### Step-by-step To Create Your Customized Soccer Jersey

#### 1. Choose Promotion

"Buy 4 JTX 4L & Get 1 Custom JTX Jersey for Free" (01039PZ).

- Choose your size (strictly no change of size after the purchase is made)
  Size L (9811)
  - Size XXL (9812)

#### 3. Make payment for your purchase.

- 4. Scan the QR Code (15 minutes after your purchase) to fill the customized information. The information must be submitted within 3 days, or else the customized jersey will be forfeited.
  - Invoice Number
- Name to be customized (A maximum of 10 letters including spacing)
- Digit to be customized (Choose 1 digit from 0 9)
  - All customized orders in West Malaysia will be delivered to the branch/stockist (where the purchase is made) within 4 weeks from the date of purchase.
    - All customized orders in East Malaysia will be delivered to the branch/stockist (where the purchase is made) within 5 weeks from the date of purchase.
      - Due to the closure of services & logistics during Hari Raya Aidilfitri on 2 - 3/5/22, orders placed from 1/4 (after 12pm) to 8/4 (before 12pm) in West Malaysia will take about 4 - 5 weeks.
        - Due to the closure of services & logistics during Hari Raya Aidilfitri on 2 - 3/5/22, orders placed from from 25/3 (after 12pm) to 1/4 (before 12pm) in East Malaysia will take about 5 - 6 weeks.
          - Please be noted that, the date of delivery is based on an estimation of normal logistic conditions.