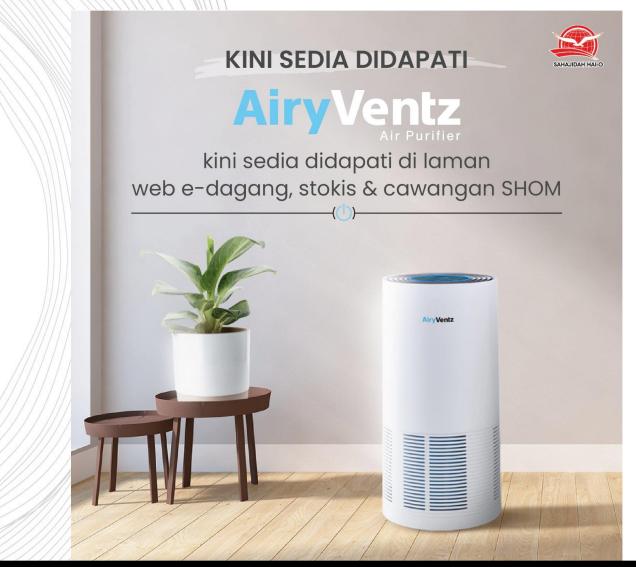

#### with innovative AiryVentz ViroShield Technology

- ✓ Pre-Filter
- ✓ Korean HEPA Filter
- Odour-eliminator Activated Carbon Filter
- ✓ Built-in Ultraviolet-C (UVC)
- ✓ Air Ioniser to release 3 millions of negative ions every second

BESHOM HOLDINGS BERHAD (Registration no. 202101001114 (1401412-A))

AiryVentz Air Purifier

**Corporate Presentation April 2022** 