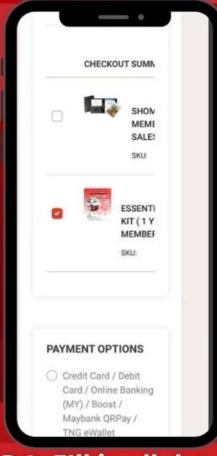

# ENJOY FREE MEMBERSHIP AND GET YOUR ESSENTIAL STARTER KIT IN ONE GO!

STEP 1: Go to SHOM Member Portal signup page

STEP 2: FIII in all details and tick off Essential Starter Kit option to purchase

STEP 3: Proceed with your chosen payment method.