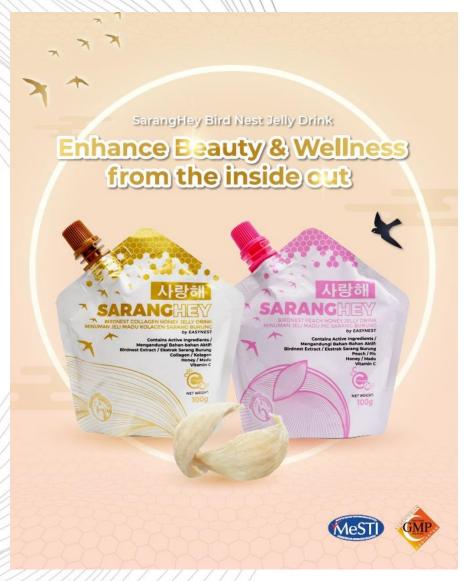

# BIRD'S NEST CANNED DRINK ENJOY THE GOODNESS WITH

Authentic, smooth-tasting Bird's Nest. Nourishing body & mind, wherever you go.