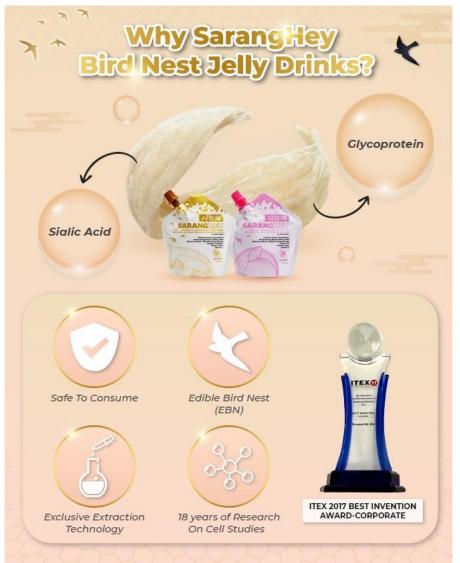

# BIRD'S NEST CANNED DRINK ENJOY THE GOODNESS WITH

Authentic, smooth-tasting Bird's Nest. Nourishing body & mind, wherever you go.