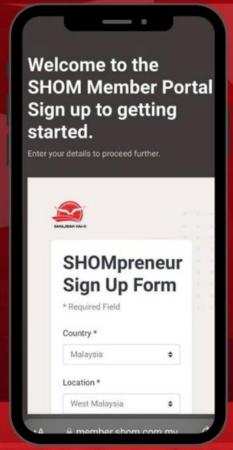

# ENJOY FREE MEMBERSHIP AND GET YOUR ESSENTIAL STARTER KIT IN ONE GO!

STEP 1: Go to SHOM Member Portal signup page

STEP 2: FIII in all details and tick off Essential Starter Kit option to purchase

STEP 3: Proceed with your chosen payment method.