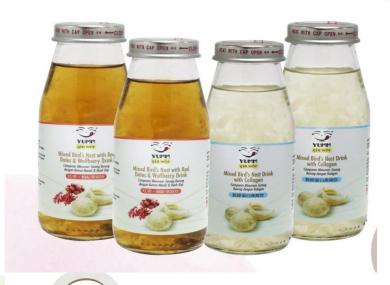

# BIRD'S NEST CANNED DRINK ENJOY THE GOODNESS WITH

Authentic, smooth-tasting Bird's Nest. Nourishing body & mind, wherever you go.