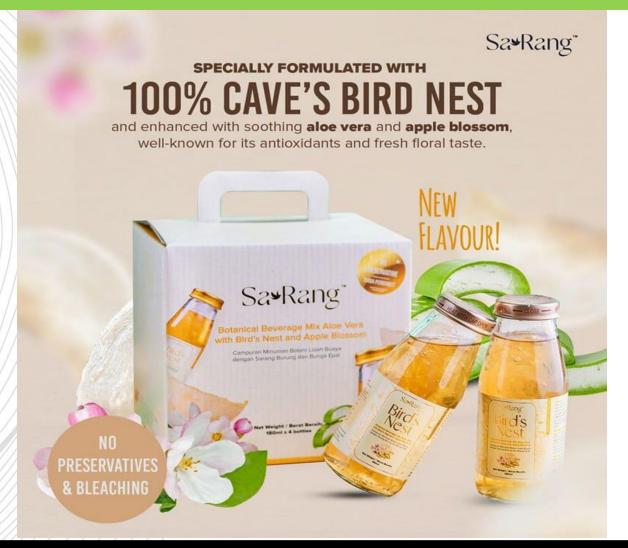

## Enhancing product portfolio & Brand Visibility

New Enhanced Products (March 2023):

- 1) Marine Essence Bamboo Salt Refreshing Shampoo
- 2) Marine Essence Bamboo Salt Toothpaste

New Product (May 2023): Botanical Beverage Mix Aloe Vera with Bird's Nest and Apple Blossom