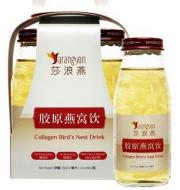

# BIRD'S NEST CANNED DRINK ENJOY THE GOODNESS WITH

Authentic, smooth-tasting Bird's Nest. Nourishing body & mind, wherever you go.