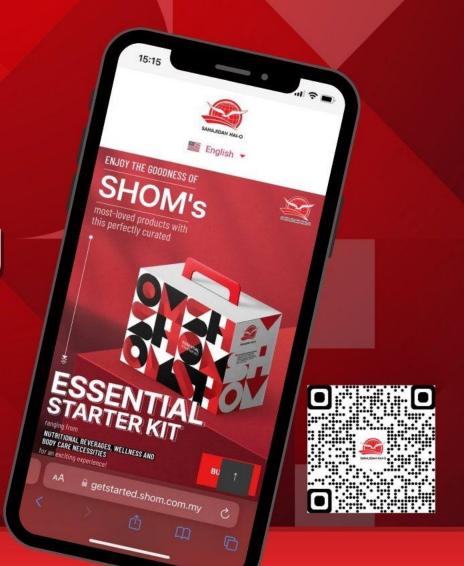

# Personalised Landing Page just for you

getstarted.shom.com.my

# ENJOY FREE MEMBERSHIP AND GET YOUR ESSENTIAL STARTER KIT IN ONE GO!

STEP 1: Go to SHOM Member Portal signup page

STEP 2: FIII in all details and tick off Essential Starter Kit option to purchase

STEP 3: Proceed with your chosen payment method.