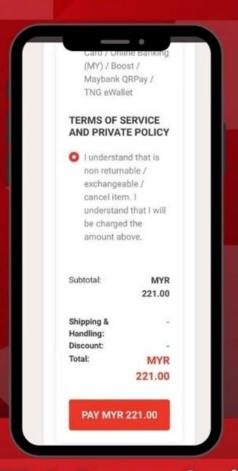

# ENJOY FREE MEMBERSHIP AND GET YOUR ESSENTIAL STARTER KIT IN ONE GO!

STEP 1: Go to SHOM Member Portal signup page

STEP 2: FIII in all details and tick off Essential Starter Kit option to purchase

STEP 3: Proceed with your chosen payment method.