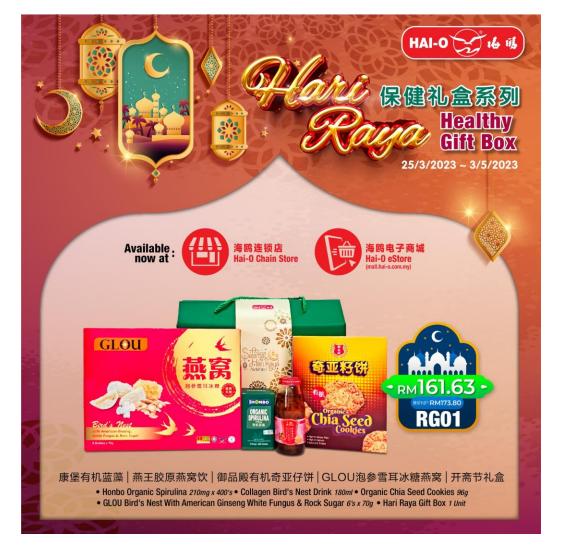

# RM30 REBATE

With purchase of 6 boxes of Nurich Puri-C

03078P DP (WM): RM354 DP (EM): RM372 PV: 354 BV: 114

Meet your daily dose of Vitamin C & D in just 1 sachet 500mg Vitamin C & 500IU Vitamin D