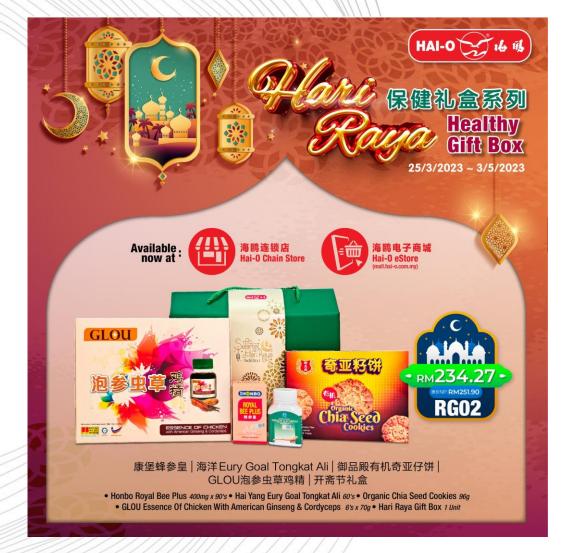

# RM30 REBATE

With purchase of 6 boxes of Nurich Puri-C

03078P DP (WM): RM354 DP (EM): RM372 PV: 354 BV: 114

Meet your daily dose of Vitamin C & D in just 1 sachet 500mg Vitamin C & 500IU Vitamin D